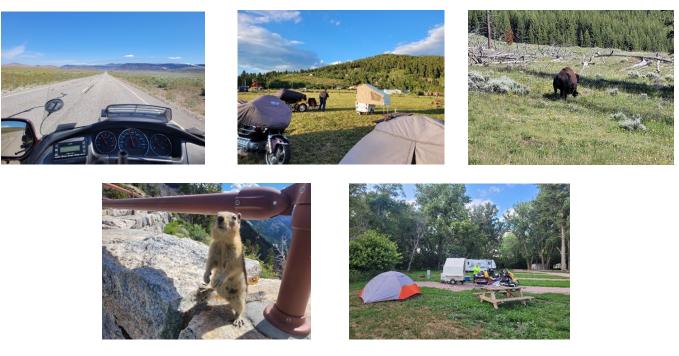

### West Adventure - Part V

Breaking camp in Alturas California we headed north into Oregon on US 395. Since we needed an Oregon map, we stopped at the Lake County Chamber of Commerce in Lakeview. There we met a very nice lady that also rode a motorcycle and had a very nice conversation about the state. She also directed us to the local's diner where we had a very large breakfast for very little money!

Leaving Lakeview, we followed 395 to Rt. 20. This area is known as the Oregon Outback. It is high desert plateau averaging 4000 feet elevation. Mostly cattle ranches and wide-open space. Ended the day with 320 miles and was still in Oregon.

Leaving the campground in Vale, Oregon we followed US 20. According to Wikipedia US Route 20 is the longest road in the United States at 3,365 miles. Crossing Idaho on 20 was more high desert. It may be desert but not deserted as there were many cow ranches and irrigated hay fields. It takes a pile of hay to feed all the cows when winter comes to the high plains. After a stop at Craters of the Moon National Monument we arrived at Valley View Campground in Island Park, Idaho which is near the west entrance to Yellowstone National Park. 433 miles.

Next day we toured Yellowstone. Considering that it was mid-July the crowds weren't too bad. We got right through the gate and into the park. One thing that we noticed was the lack of wildlife, not just in the park but on the whole trip. The introduction of wolves into the park surely has an effect on numbers and the hard winter with deep snow reportedly caused a large die off all over the west. We exited the park at the northeast entrance and did see a lot of buffalo in that area.

Leaving Yellowstone, we crossed the Beartooth Highway which was a very scenic ride over the mountains and ended in Cody, Wyoming where we took a rest day and played tourist in town. 275 miles.

From Cody we were on the home stretch. Crossing Wyoming and trying to keep off of the interstate we missed a turn and ended up on a 18 mile dirt road! Talk about desolate, finally saw some ranches and knew we were saved! Came out right at a gas station back on our original route. Next night was spent at the Black Hills/Deadwood KOA. Went into town to look around a bit. Ended that day with 400 miles.

## **District Safety/Ride Coordinator Newsletter Article**

Next day required a stop in Sturgis, SD for rally shirts then ended the day in Minnesota since we needed to snag that state. 431 miles.

Next day we made it to Hannibal, Missouri and stayed at Woodsy Acres Campground. This campground was a real no frills place! I called it a "hillbilly campground". The sink in the bath house was a large, galvanized wash tub and the urinal was a large, galvanized funnel! And since the owners were heading into town when we arrived, we ended up leaving our payment in a coffee can by the office next morning because we left early. Longest day, 527 miles.

The next two days were just traveling to get home with 510 miles and 437 miles. So ended a great trip and great adventure. We had good weather with rain to start the trip and rain on the next to last day. The temperatures were moderate with no real hot temps for July. The trip total miles were 7600 and we visited 19 states and camped all but two nights. I figured I spent about \$1800 but the memories are priceless.