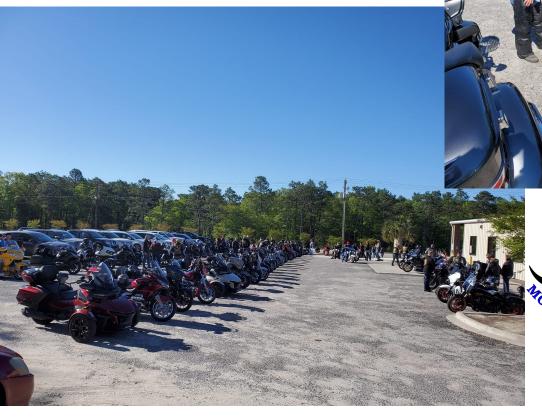

Thank you,

Michael Ammons, Director of Newberry Riders/Chapter S

Newberry Riders had a good day at the South Carolina District Picnic held at Marion Davis park in Newberry on April 14th. 42 people and 19 bikes and some cars. Afterwards we had 12 bikes and 20 people ride up to Ninety Six for ice cream. Another beautiful day.