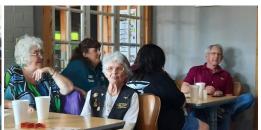

Mike & Carla, Jon & Donna, Pinky & Doug, Wayne & Marianne, and Buddy & Kim visited Chapter M at Fat Daddy's in Greenwood on April 19th.

Chapter S had it's monthly lunch at Pork in the Park in Downtown Newberry on April 20th. After lunch and a short meeting, Kim & Terry attempted to donate blood. Kim had to get stuck twice, therefore the bandages on both fingers before they got a six minute pint from her. Good times at the Opera House and great memories!