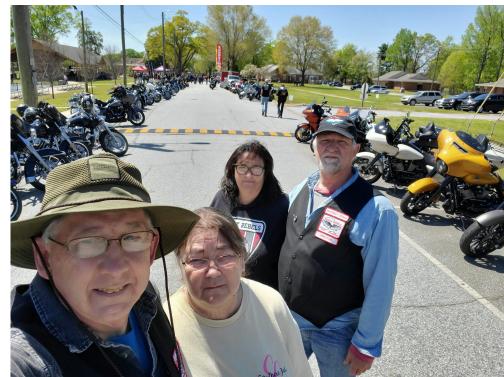

Mike & Carla, Jon & Donna, Pinky & Doug, Wayne & Marianne, and Buddy & Kim visited Chapter M at Fat Daddy's in Greenwood on April 19th.

Chapter S had it's monthly lunch at Pork in the Park in Downtown Newberry on April 20th. After lunch and a short meeting, Kim & Terry attempted to donate blood. Kim had to get stuck twice, therefore the bandages on both fingers before they got a six minute pint from her. Good times at the Opera House and great memories!