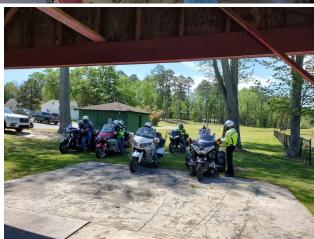

Mike, Nancy, Jimmy and George attended the Vintage Meltdown Motorcycle Event in Hendersonville, NC which had an amazing amount of classic bikes on display on April 27th.

Kim & Buddy visited with Chapter J on April 13th at the Family Barn in Myrtle Beach.