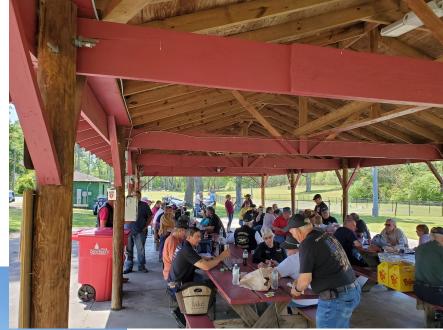

Thank you,

Michael Ammons, Director of Newberry Riders/Chapter S

Newberry Riders had a good day at the South Carolina District Picnic held at Marion Davis park in Newberry on April 14th. 42 people and 19 bikes and some cars. Afterwards we had 12 bikes and 20 people ride up to Ninety Six for ice cream. Another beautiful day.