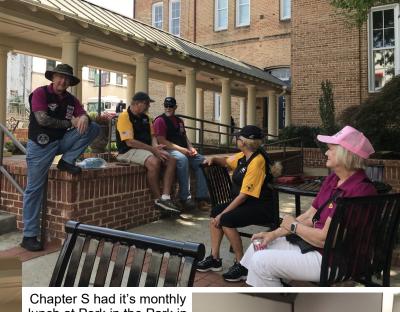

Mike & Carla, Jon & Donna, Pinky & Doug, Wayne & Marianne, and Buddy & Kim visited Chapter M at Fat Daddy's in Greenwood on April 19th.

Chapter S had it's monthly lunch at Pork in the Park in Downtown Newberry on April 20th. After lunch and a short meeting, Kim & Terry attempted to donate blood. Kim had to get stuck twice, therefore the bandages on both fingers before they got a six minute pint from her. Good times at the Opera House and great memories!