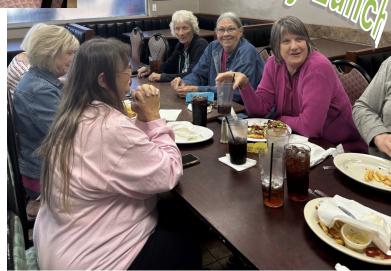

The Monthly Chapter Lunch at Roma's in Prosperity on October 19th was attended by nine Chapter S members and two guests. While Chapter Director Michael Ammons held down an info booth at Octoberfest, Jon Pelletier directed the gathering. The winners of the 50/25/25 were Nancy Avery and Donna Horning & Carla Ammons. Next monthly lunch will be at Roma's on November 16th at 1:00. Chapter S Christmas Party will be held on December 14th at 1:00 also at Roma's. Come visit us & find out about our rides and other events..