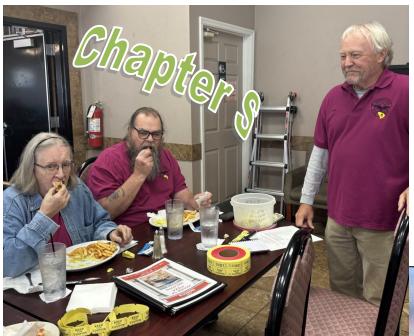

The Monthly Chapter Lunch at Roma's in Prosperity on October 19th was attended by nine Chapter S members and two guests. While Chapter Director Michael Ammons held down an info booth at Octoberfest, Jon Pelletier directed the gathering. The winners of the 50/25/25 were Nancy Avery and Donna Horning & Carla Ammons. Next monthly lunch will be at Roma's on November 16th at 1:00. Chapter S Christmas Party will be held on December 14th at 1:00 also at Roma's. Come visit us & find out about our rides and other events..