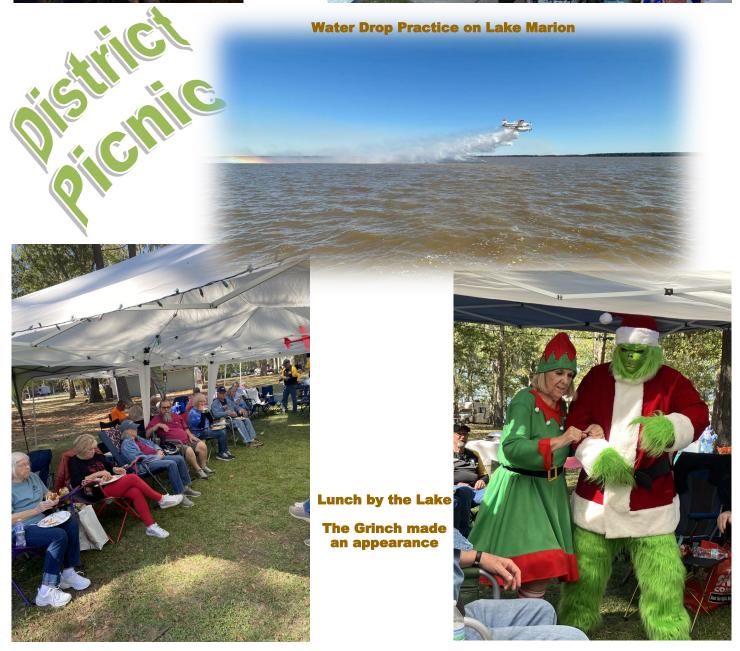

**Picnic Lunch is served** 

Michael, Jon & Gorge

**Hot Dog Man Jimmy cooking hamburgers** 

**Camping & Relaxing** 

EAGLE WINGS

**SC EWMA TEAM** 