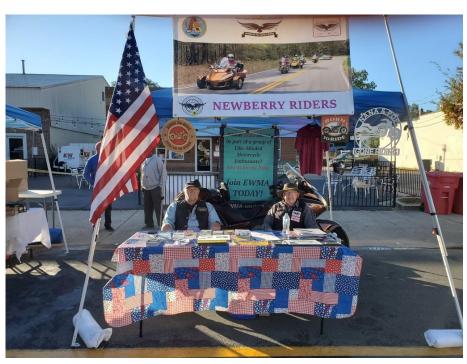

Get out and ride. I hope to see you soon. Thanks,

Michael and Carla Ammons Director of Newberry Riders

We had a very good day at Octoberfest on the 19th. Thanks Jon Horning for helping. It was a productive, enjoyable day meeting new people and talking about riding. I don't know how many people we talked with; I'm guessing 30 to 35 maybe more. 20 gave me their email and want to know more about Newberry Riders and the EW-MA group. I believe we will be seeing some for sure very soon on some rides. I'm glad I put the time and effort into setting up a booth at Octoberfest.

The Monthly Chapter Lunch at Roma's in Prosperity on October 19th was attended by nine Chapter S members and two guests. While Chapter Director Michael Ammons held down an info booth at Octoberfest, Jon Pelletier directed the gathering. The winners of the 50/25/25 were Nancy Avery and Donna Horning & Carla Ammons. Next monthly lunch will be at Roma's on November 16th at 1:00. Chapter S Christmas Party will be held on December 14th at 1:00 also at Roma's. Come visit us & find out about our rides and other events..

After lunch we headed to Newberry to meet up with EWMA Chapter S who had a booth set up at the Newberry Oktoberfest. A walk around the festival and a few words with our District director and it was time to head home. It was a long day of riding with 360 miles.